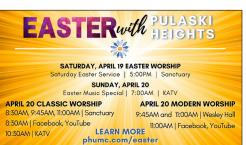

# SUNDAY WORSHIP SCHEDULE

Modern Worship 9 & 11 a.m.

Classic Worship 9 & 11 a.m.