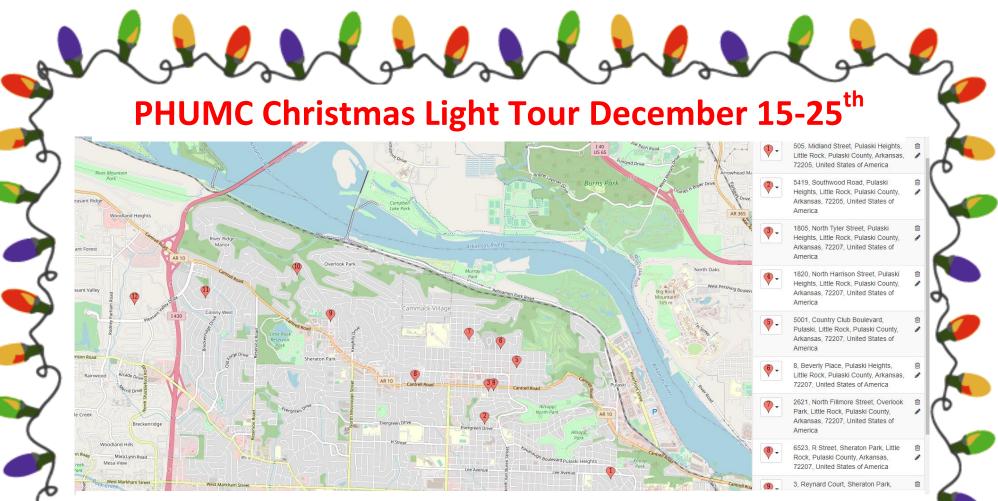

## A list of addresses and QR codes for personal messages are on the back side.

Start or end your tour by coming by PHUMC and placing your decorated shaped ornament on the outdoor Christmas tree by entrance #7. *(Lee St. access)* If you wish to do so, share the gift of your light and love with others by leaving under the tree a donation of baby wipes for those in need.

\*Please Note – Access to the PHUMC Christmas tree will be available only on Dec 15-18 and Dec 20-23 (gates will be open until 8:30pm). Your PHUMC Staff wishes you a very Merry Christmas!

| #  | Family 🔪           | Address                           | City | Zip   | QR Code | #  | Family 🔪                      | Address                            | City   | Zip   | QR Code |
|----|--------------------|-----------------------------------|------|-------|---------|----|-------------------------------|------------------------------------|--------|-------|---------|
| 1  | lsom<br>family     | 505 Midland<br>Street             | LR   | 72205 |         | 8  | Ballard<br>family             | 6523 R Street                      | LR     | 72207 |         |
| 2  | Haynie<br>family   | 5419<br>Southwood<br>Road         | LR   | 72205 |         | 9  | Bradley<br>family             | 3 Reynard<br>Court                 | LR     | 72227 |         |
| 3  | Duke<br>family     | 1805 North<br>Tyler Street        | LR   | 72207 |         | 10 | Collier-<br>Tenison<br>family | 3900 Foxcroft<br>Road              | LR     | 72227 |         |
| )4 | Buchanan<br>family | 1820 North<br>Harrison<br>Street  | LR   | 72207 |         | 11 | Rugg<br>family                | 39 Gloucester<br>Drive             | LR     | 72227 |         |
| 5  | Willis<br>family   | 5001 Country<br>Club<br>Boulevard | LR   | 72207 |         | 12 | Shannon<br>family             | 3216<br>Shenandoah<br>Valley Drive | LR     | 72212 |         |
| 6  | Norton<br>family   | 8 Beverly<br>Place                | LR   | 72207 |         | 13 | Sharp<br>family               | 34505 Highway<br>300               | Roland | 72135 |         |
| 7  | Burns<br>family    | 2621 North<br>Fillmore<br>Street  | LR   | 72207 |         | 14 | Cook<br>family                | 419 Pope Drive                     | Benton | 72015 |         |