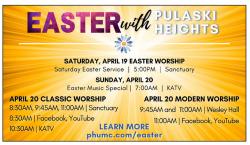

# SUNDAY WORSHIP SCHEDULE

Modern Worship 9 & 11 a.m.

Classic Worship 9 & 11 a.m.