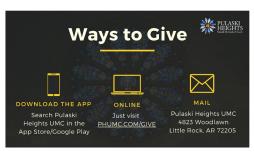

### WELCOME! Let us know you're here!

Fill out a connect card by scanning the QR code, going to phumc.com/connect, or via the Pulaski Heights United Methodist Church App.