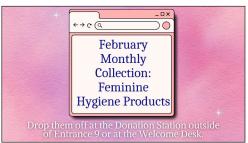

## ORDER OF WORSHIP

#### Move of God

A Thousand Hallelujahs

**Pastoral Prayer**Rev. Kathleen McMurray

Offering Moment

Holy Forever

**Scripture** Mark 8:27-38

**Message** Who Do You Say I Am? Dr. John Robbins

Invitation

**Cornerstone** 

**Benediction** 

Inspire love, embrace Christ, engage the World, and tell someone about Pulaski Heights United Methodist Church



### WELCOME! Let us know you're here!

Fill out a connect card by scanning the QR code, going to phumc.com/connect, or via the Pulaski Heights United Methodist Church App.









#### SUNDAY WORSHIP SCHEDULE

Modern Worship 9 & 11 a.m.

Classic Worship 9 & 11 a.m.

# WEEKLY OFFICE HOURS

**Monday-Thursday** 8:30 a.m. – 4:30 p.m.

**Friday** 8:30 a.m. – 12:30 p.m.

### **CONTACT US**

www.phumc.com (501) 664-3600 ohumc@phumc.com

| SERM   | ON  | NOT | <b>ES</b> |
|--------|-----|-----|-----------|
| Who Do | You | Say | Am?       |